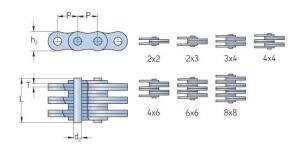

## PHC BL1488X10FT

| r                   | ,     |
|---------------------|-------|
| Pitch P (mm)        | 44.45 |
| Pitch P (in)        | 1.75  |
| Pin diameter d2     | 14.29 |
| max (mm)            |       |
| Pin diameter d2     | 0.56  |
| max (in)            |       |
| Plate height h2 max | 42.24 |
| (mm)                |       |
| Plate height h2 max | 1.66  |
| (in)                |       |
| Plate thickness T   | 6.55  |
| max (mm)            |       |
| Plate thickness T   | 0.26  |
| max (in)            |       |
| Weight (kg/m)       | 24.3  |
| Weight (lbs/ft)     | 16.33 |
|                     |       |