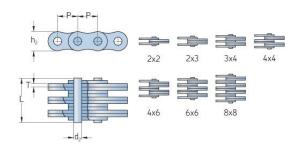

## PHC BL1466X10FT

| Pitch P (mm)                  | 44.45 |
|-------------------------------|-------|
| Pitch P (in)                  | 1.75  |
| Pin diameter d2<br>max (mm)   | 14.29 |
| Pin diameter d2<br>max (in)   | 0.56  |
| Plate height h2 max (mm)      | 42.24 |
| Plate height h2 max<br>(in)   | 1.66  |
| Plate thickness T<br>max (mm) | 6.55  |
| Plate thickness T<br>max (in) | 0.26  |
| Weight (kg/m)                 | 18.2  |
| Weight (lbs/ft)               | 12.23 |