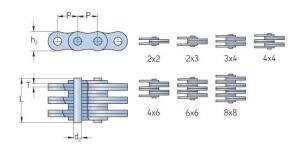

## PHC BL1444X10FT

| ,                             |       |
|-------------------------------|-------|
| Pitch P (mm)                  | 44.45 |
| Pitch P (in)                  | 1.75  |
| Pin diameter d2<br>max (mm)   | 14.29 |
| Pin diameter d2<br>max (in)   | 0.56  |
| Plate height h2 max (mm)      | 42.24 |
| Plate height h2 max<br>(in)   | 1.66  |
| Plate thickness T<br>max (mm) | 6.55  |
| Plate thickness T<br>max (in) | 0.26  |
| Weight (kg/m)                 | 12.2  |
| Weight (lbs/ft)               | 8.2   |
|                               |       |