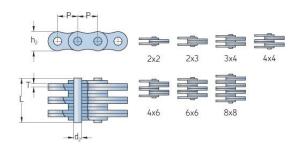

## PHC BL1423X10FT

| r                   | ,     |
|---------------------|-------|
| Pitch P (mm)        | 44.45 |
| Pitch P (in)        | 1.75  |
| Pin diameter d2     | 14.29 |
| max (mm)            |       |
| Pin diameter d2     | 0.56  |
| max (in)            |       |
| Plate height h2 max | 42.24 |
| (mm)                |       |
| Plate height h2 max | 1.66  |
| (in)                |       |
| Plate thickness T   | 6.55  |
| max (mm)            |       |
| Plate thickness T   | 0.26  |
| max (in)            |       |
| Weight (kg/m)       | 7.6   |
| Weight (lbs/ft)     | 5.11  |
|                     |       |