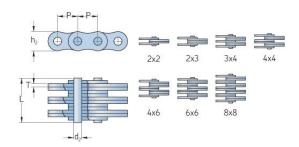

## PHC BL1422X10FT

| Pitch P (mm)        | 44.45 |
|---------------------|-------|
| Pitch P (in)        | 1.75  |
| Pin diameter d2     | 14.29 |
| max (mm)            |       |
| Pin diameter d2     | 0.56  |
| max (in)            |       |
| Plate height h2 max | 42.24 |
| (mm)                |       |
| Plate height h2 max | 1.66  |
| (in)                |       |
| Plate thickness T   | 6.55  |
| max (mm)            |       |
| Plate thickness T   | 0.26  |
| max (in)            |       |
| Weight (kg/m)       | 6.1   |
| Weight (lbs/ft)     | 4.1   |