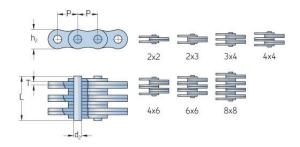

## PHC BL1288X10FT

| Pitch P (mm)        | 38.1  |
|---------------------|-------|
| Pitch P (in)        | 1.5   |
| Pin diameter d2     | 12.71 |
| max (mm)            |       |
| Pin diameter d2     | 0.5   |
| max (in)            |       |
| Plate height h2 max | 36.2  |
| (mm)                |       |
| Plate height h2 max | 1.43  |
| (in)                |       |
| Plate thickness T   | 5.77  |
| max (mm)            |       |
| Plate thickness T   | 0.23  |
| max (in)            |       |
| Weight (kg/m)       | 18.6  |
| Weight (lbs/ft)     | 12.5  |
|                     |       |