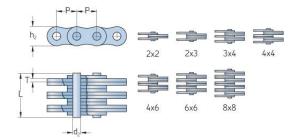

## PHC BL1266X10FT

| Pitch P (mm)                  | 38.1  |
|-------------------------------|-------|
| Pitch P (in)                  | 1.5   |
| Pin diameter d2<br>max (mm)   | 12.71 |
| Pin diameter d2<br>max (in)   | 0.5   |
| Plate height h2 max<br>(mm)   | 36.2  |
| Plate height h2 max<br>(in)   | 1.43  |
| Plate thickness T<br>max (mm) | 5.77  |
| Plate thickness T<br>max (in) | 0.23  |
| Weight (kg/m)                 | 13.9  |
| Weight (lbs/ft)               | 9.34  |