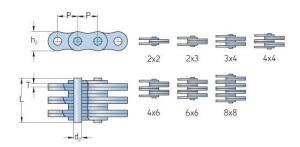

## PHC BL1223X10FT

| ,                   |       |
|---------------------|-------|
| Pitch P (mm)        | 38.1  |
| Pitch P (in)        | 1.5   |
| Pin diameter d2     | 12.71 |
| max (mm)            |       |
| Pin diameter d2     | 0.5   |
| max (in)            |       |
| Plate height h2 max | 36.2  |
| (mm)                |       |
| Plate height h2 max | 1.43  |
| (in)                |       |
| Plate thickness T   | 5.77  |
| max (mm)            |       |
| Plate thickness T   | 0.23  |
| max (in)            |       |
| Weight (kg/m)       | 5.8   |
| Weight (lbs/ft)     | 3.9   |
|                     |       |