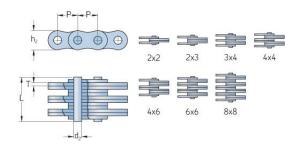

## PHC BL1222X10FT

| p                   |       |
|---------------------|-------|
| Pitch P (mm)        | 38.1  |
| Pitch P (in)        | 1.5   |
| Pin diameter d2     | 12.71 |
| max (mm)            |       |
| Pin diameter d2     | 0.5   |
| max (in)            |       |
| Plate height h2 max | 36.2  |
| (mm)                |       |
| Plate height h2 max | 1.43  |
| (in)                |       |
| Plate thickness T   | 5.77  |
| max (mm)            |       |
| Plate thickness T   | 0.23  |
| max (in)            |       |
| Weight (kg/m)       | 4.6   |
| Weight (lbs/ft)     | 3.09  |
|                     |       |