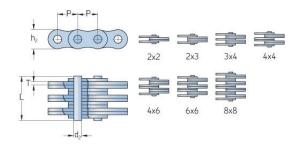

## PHC BL888X10FT

| ,                   |       |
|---------------------|-------|
| Pitch P (mm)        | 25.4  |
| Pitch P (in)        | 1     |
| Pin diameter d2     | 9.54  |
| max (mm)            |       |
| Pin diameter d2     | 0.38  |
| max (in)            |       |
| Plate height h2 max | 24.13 |
| (mm)                |       |
| Plate height h2 max | 0.95  |
| (in)                |       |
| Plate thickness T   | 4.09  |
| max (mm)            |       |
| Plate thickness T   | 0.16  |
| max (in)            |       |
| Weight (kg/m)       | 8.6   |
| Weight (lbs/ft)     | 5.78  |
|                     |       |