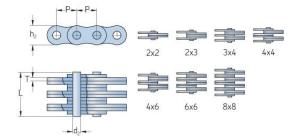

## PHC BL588X10FT

| Pitch P (mm)                  | 15.88 |
|-------------------------------|-------|
| Pitch P (in)                  | 0.63  |
| Pin diameter d2<br>max (mm)   | 5.96  |
| Pin diameter d2<br>max (in)   | 0.23  |
| Plate height h2 max<br>(mm)   | 15.09 |
| Plate height h2 max<br>(in)   | 0.59  |
| Plate thickness T<br>max (mm) | 2.44  |
| Plate thickness T<br>max (in) | 0.1   |
| Weight (kg/m)                 | 3.5   |
| Weight (lbs/ft)               | 2.35  |