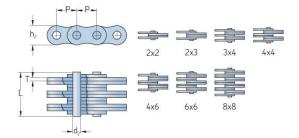

Chains Leaf chains

## PHC BL444X10FT

| Pitch P (mm)                  | 12.7  |
|-------------------------------|-------|
| Pitch P (in)                  | 0.5   |
| Pin diameter d2<br>max (mm)   | 5.09  |
| Pin diameter d2<br>max (in)   | 0.2   |
| Plate height h2 max<br>(mm)   | 12.07 |
| Plate height h2 max<br>(in)   | 0.48  |
| Plate thickness T<br>max (mm) | 2.08  |
| Plate thickness T<br>max (in) | 0.08  |
| Weight (kg/m)                 | 1.28  |
| Weight (lbs/ft)               | 0.86  |