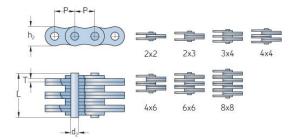

## PHC BL2066X5MTR

| Pitch P (mm)                  | 63.5  |
|-------------------------------|-------|
| Pitch P (in)                  | 2.5   |
| Pin diameter d2<br>max (mm)   | 23.81 |
| Pin diameter d2<br>max (in)   | 0.94  |
| Plate height h2 max<br>(mm)   | 60.33 |
| Plate height h2 max<br>(in)   | 2.38  |
| Plate thickness T<br>max (mm) | 9.91  |
| Plate thickness T<br>max (in) | 0.39  |
| Weight (kg/m)                 | 47.4  |
| Weight (lbs/ft)               | 31.85 |