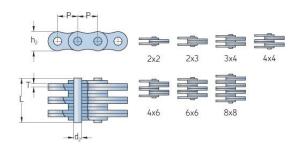

## PHC BL2023X5MTR

| Pitch P (mm)        | 63.5  |
|---------------------|-------|
| Pitch P (in)        | 2.5   |
| Pin diameter d2     | 23.81 |
| max (mm)            |       |
| Pin diameter d2     | 0.94  |
| max (in)            |       |
| Plate height h2 max | 60.33 |
| (mm)                |       |
| Plate height h2 max | 2.38  |
| (in)                |       |
| Plate thickness T   | 9.91  |
| max (mm)            |       |
| Plate thickness T   | 0.39  |
| max (in)            |       |
| Weight (kg/m)       | 19.8  |
| Weight (lbs/ft)     | 13.3  |
|                     |       |