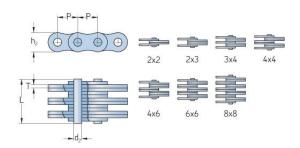

## PHC BL1688X5MTR

|                               | ,     |
|-------------------------------|-------|
| Pitch P (mm)                  | 50.8  |
| Pitch P (in)                  | 2     |
| Pin diameter d2<br>max (mm)   | 17.46 |
| Pin diameter d2<br>max (in)   | 0.69  |
| Plate height h2 max (mm)      | 48.26 |
| Plate height h2 max (in)      | 1.9   |
| Plate thickness T<br>max (mm) | 7.52  |
| Plate thickness T<br>max (in) | 0.3   |
| Weight (kg/m)                 | 32    |
| Weight (lbs/ft)               | 21.5  |
|                               |       |