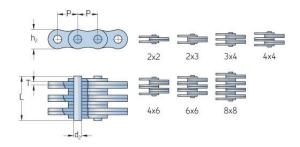

## PHC BL1646X5MTR

| Pitch P (mm)        | 50.8  |
|---------------------|-------|
| Pitch P (in)        | 2     |
| Pin diameter d2     | 17.46 |
| max (mm)            |       |
| Pin diameter d2     | 0.69  |
| max (in)            |       |
| Plate height h2 max | 48.26 |
| (mm)                |       |
| Plate height h2 max | 1.9   |
| (in)                |       |
| Plate thickness T   | 7.52  |
| max (mm)            |       |
| Plate thickness T   | 0.3   |
| max (in)            |       |
| Weight (kg/m)       | 20    |
| Weight (lbs/ft)     | 13.44 |
|                     |       |