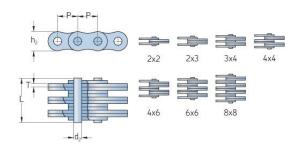

## PHC BL1634X5MTR

| r                             | ,     |
|-------------------------------|-------|
| Pitch P (mm)                  | 50.8  |
| Pitch P (in)                  | 2     |
| Pin diameter d2<br>max (mm)   | 17.46 |
| Pin diameter d2<br>max (in)   | 0.69  |
| Plate height h2 max (mm)      | 48.26 |
| Plate height h2 max<br>(in)   | 1.9   |
| Plate thickness T<br>max (mm) | 7.52  |
| Plate thickness T<br>max (in) | 0.3   |
| Weight (kg/m)                 | 14    |
| Weight (lbs/ft)               | 9.41  |
|                               |       |