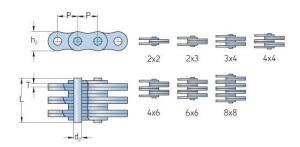

## PHC BL1466X5MTR

| ,                             |       |
|-------------------------------|-------|
| Pitch P (mm)                  | 44.45 |
| Pitch P (in)                  | 1.75  |
| Pin diameter d2<br>max (mm)   | 14.29 |
| Pin diameter d2<br>max (in)   | 0.56  |
| Plate height h2 max (mm)      | 42.24 |
| Plate height h2 max (in)      | 1.66  |
| Plate thickness T<br>max (mm) | 6.55  |
| Plate thickness T<br>max (in) | 0.26  |
| Weight (kg/m)                 | 18.2  |
| Weight (lbs/ft)               | 12.23 |
|                               |       |