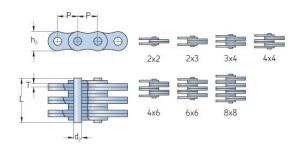

## PHC BL1446X5MTR

| r                   | ,     |
|---------------------|-------|
| Pitch P (mm)        | 44.45 |
| Pitch P (in)        | 1.75  |
| Pin diameter d2     | 14.29 |
| max (mm)            |       |
| Pin diameter d2     | 0.56  |
| max (in)            |       |
| Plate height h2 max | 42.24 |
| (mm)                |       |
| Plate height h2 max | 1.66  |
| (in)                |       |
| Plate thickness T   | 6.55  |
| max (mm)            |       |
| Plate thickness T   | 0.26  |
| max (in)            |       |
| Weight (kg/m)       | 15.2  |
| Weight (lbs/ft)     | 10.21 |
|                     |       |