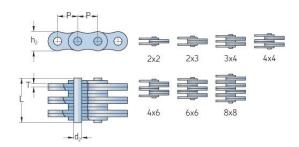

## PHC BL1444X5MTR

| Pitch P (mm)        | 44.45 |
|---------------------|-------|
| Pitch P (in)        | 1.75  |
| Pin diameter d2     | 14.29 |
| max (mm)            |       |
| Pin diameter d2     | 0.56  |
| max (in)            |       |
| Plate height h2 max | 42.24 |
| (mm)                |       |
| Plate height h2 max | 1.66  |
| (in)                |       |
| Plate thickness T   | 6.55  |
| max (mm)            |       |
| Plate thickness T   | 0.26  |
| max (in)            |       |
| Weight (kg/m)       | 12.2  |
| Weight (lbs/ft)     | 8.2   |