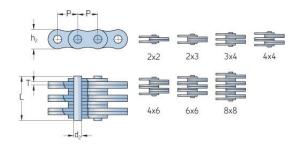

## PHC BL1434X5MTR

| p                   |       |
|---------------------|-------|
| Pitch P (mm)        | 44.45 |
| Pitch P (in)        | 1.75  |
| Pin diameter d2     | 14.29 |
| max (mm)            |       |
| Pin diameter d2     | 0.56  |
| max (in)            |       |
| Plate height h2 max | 42.24 |
| (mm)                |       |
| Plate height h2 max | 1.66  |
| (in)                |       |
| Plate thickness T   | 6.55  |
| max (mm)            |       |
| Plate thickness T   | 0.26  |
| max (in)            |       |
| Weight (kg/m)       | 10.6  |
| Weight (lbs/ft)     | 7.12  |
|                     |       |