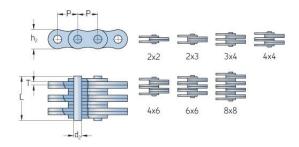

## PHC BL1288X5MTR

| Pitch P (mm)        | 38.1  |
|---------------------|-------|
| Pitch P (in)        | 1.5   |
| Pin diameter d2     | 12.71 |
| max (mm)            |       |
| Pin diameter d2     | 0.5   |
| max (in)            |       |
| Plate height h2 max | 36.2  |
| (mm)                |       |
| Plate height h2 max | 1.43  |
| (in)                |       |
| Plate thickness T   | 5.77  |
| max (mm)            |       |
| Plate thickness T   | 0.23  |
| max (in)            |       |
| Weight (kg/m)       | 18.6  |
| Weight (lbs/ft)     | 12.5  |
|                     |       |