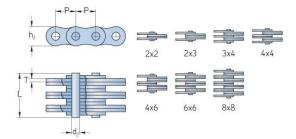

## PHC BL1222X5MTR

| Pitch P (mm)                  | 38.1  |
|-------------------------------|-------|
| Pitch P (in)                  | 1.5   |
| Pin diameter d2<br>max (mm)   | 12.71 |
| Pin diameter d2<br>max (in)   | 0.5   |
| Plate height h2 max<br>(mm)   | 36.2  |
| Plate height h2 max<br>(in)   | 1.43  |
| Plate thickness T<br>max (mm) | 5.77  |
| Plate thickness T<br>max (in) | 0.23  |
| Weight (kg/m)                 | 4.6   |
| Weight (lbs/ft)               | 3.09  |