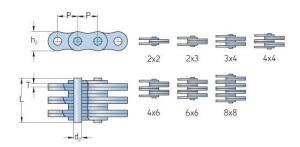

## PHC BL1023X5MTR

| Pitch P (mm)                | 31.75 |
|-----------------------------|-------|
| Pitch P (in)                | 1.25  |
| Pin diameter d2<br>max (mm) | 11.11 |
| Pin diameter d2             | 0.44  |
| max (in)                    |       |
| Plate height h2 max         | 30.18 |
| (mm)                        |       |
| Plate height h2 max (in)    | 1.19  |
| Plate thickness T           | 4.9   |
| max (mm)                    | ,     |
| Plate thickness T           | 0.19  |
| max (in)                    |       |
| Weight (kg/m)               | 4.3   |
| Weight (lbs/ft)             | 2.89  |
|                             |       |