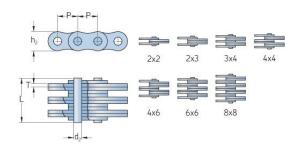

## PHC BL1022X5MTR

| ,                             |       |
|-------------------------------|-------|
| Pitch P (mm)                  | 31.75 |
| Pitch P (in)                  | 1.25  |
| Pin diameter d2<br>max (mm)   | 11.11 |
| Pin diameter d2<br>max (in)   | 0.44  |
| Plate height h2 max (mm)      | 30.18 |
| Plate height h2 max<br>(in)   | 1.19  |
| Plate thickness T<br>max (mm) | 4.9   |
| Plate thickness T<br>max (in) | 0.19  |
| Weight (kg/m)                 | 3.4   |
| Weight (lbs/ft)               | 2.28  |
|                               |       |