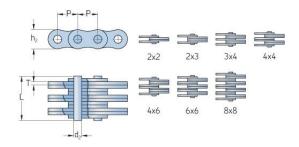

## PHC BL888X5MTR

| Pitch P (mm)        | 25.4  |
|---------------------|-------|
| Pitch P (in)        | 1     |
| Pin diameter d2     | 9.54  |
| max (mm)            |       |
| Pin diameter d2     | 0.38  |
| max (in)            |       |
| Plate height h2 max | 24.13 |
| (mm)                |       |
| Plate height h2 max | 0.95  |
| (in)                |       |
| Plate thickness T   | 4.09  |
| max (mm)            |       |
| Plate thickness T   | 0.16  |
| max (in)            |       |
| Weight (kg/m)       | 8.6   |
| Weight (lbs/ft)     | 5.78  |