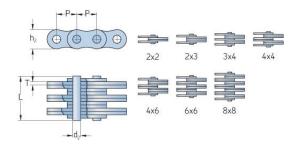

## PHC BL688X5MTR

| Pitch P (mm)        | 19.05 |
|---------------------|-------|
| Pitch P (in)        | 0.75  |
| Pin diameter d2     | 7.94  |
| max (mm)            |       |
| Pin diameter d2     | 0.31  |
| max (in)            |       |
| Plate height h2 max | 18.11 |
| (mm)                |       |
| Plate height h2 max | 0.71  |
| (in)                |       |
| Plate thickness T   | 3.3   |
| max (mm)            |       |
| Plate thickness T   | 0.13  |
| max (in)            |       |
| Weight (kg/m)       | 5.8   |
| Weight (lbs/ft)     | 3.9   |