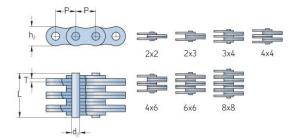

## PHC BL623X5MTR

| Pitch P (mm)                  | 19.05 |
|-------------------------------|-------|
| Pitch P (in)                  | 0.75  |
| Pin diameter d2<br>max (mm)   | 7.94  |
| Pin diameter d2<br>max (in)   | 0.31  |
| Plate height h2 max<br>(mm)   | 18.11 |
| Plate height h2 max<br>(in)   | 0.71  |
| Plate thickness T<br>max (mm) | 3.3   |
| Plate thickness T<br>max (in) | 0.13  |
| Weight (kg/m)                 | 1.8   |
| Weight (lbs/ft)               | 1.21  |