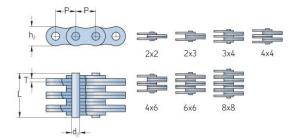

## PHC BL466X5MTR

| Pitch P (mm)                  | 12.7  |
|-------------------------------|-------|
| Pitch P (in)                  | 0.5   |
| Pin diameter d2<br>max (mm)   | 5.09  |
| Pin diameter d2<br>max (in)   | 0.2   |
| Plate height h2 max<br>(mm)   | 12.07 |
| Plate height h2 max<br>(in)   | 0.48  |
| Plate thickness T<br>max (mm) | 2.08  |
| Plate thickness T<br>max (in) | 0.08  |
| Weight (kg/m)                 | 1.92  |
| Weight (lbs/ft)               | 1.29  |