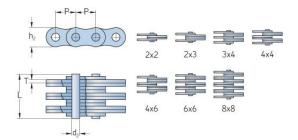

## PHC BL444X5MTR

| Pitch P (mm)                  | 12.7  |
|-------------------------------|-------|
| Pitch P (in)                  | 0.5   |
| Pin diameter d2<br>max (mm)   | 5.09  |
| Pin diameter d2<br>max (in)   | 0.2   |
| Plate height h2 max<br>(mm)   | 12.07 |
| Plate height h2 max<br>(in)   | 0.48  |
| Plate thickness T<br>max (mm) | 2.08  |
| Plate thickness T<br>max (in) | 0.08  |
| Weight (kg/m)                 | 1.28  |
| Weight (lbs/ft)               | 0.86  |