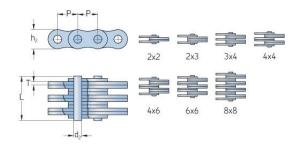

## PHC BL423X5MTR

| r                             | ,     |
|-------------------------------|-------|
| Pitch P (mm)                  | 12.7  |
| Pitch P (in)                  | 0.5   |
| Pin diameter d2               | 5.09  |
| max (mm)                      |       |
| Pin diameter d2<br>max (in)   | 0.2   |
| Plate height h2 max<br>(mm)   | 12.07 |
| Plate height h2 max<br>(in)   | 0.48  |
| Plate thickness T<br>max (mm) | 2.08  |
| Plate thickness T<br>max (in) | 0.08  |
| Weight (kg/m)                 | 0.8   |
| Weight (lbs/ft)               | 0.54  |