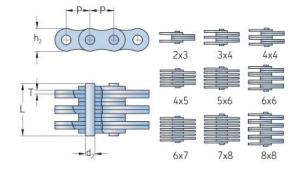

## PHC 2578X5MTR

| Pitch P (mm)                  | 25.4 |
|-------------------------------|------|
| Pitch P (in)                  | 1    |
| Pin diameter d2<br>max (mm)   | 8.28 |
| Pin diameter d2<br>max (in)   | 0.33 |
| Plate height h2 max<br>(mm)   | 20.2 |
| Plate height h2 max<br>(in)   | 0.8  |
| Plate thickness T<br>max (mm) | 3.06 |
| Plate thickness T<br>max (in) | 0.12 |
| Weight (kg/m)                 | 5.39 |
| Weight (lbs/ft)               | 3.62 |