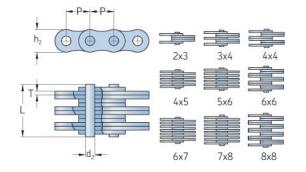

## PHC 2534X5MTR

| Pitch P (mm)                  | 25.4 |
|-------------------------------|------|
| Pitch P (in)                  | 1    |
| Pin diameter d2<br>max (mm)   | 8.28 |
| Pin diameter d2<br>max (in)   | 0.33 |
| Plate height h2 max<br>(mm)   | 20.2 |
| Plate height h2 max<br>(in)   | 0.8  |
| Plate thickness T<br>max (mm) | 3.06 |
| Plate thickness T<br>max (in) | 0.12 |
| Weight (kg/m)                 | 2.55 |
| Weight (lbs/ft)               | 1.71 |