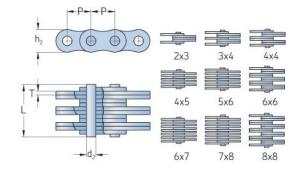

## PHC 1988X5MTR

| Pitch P (mm)                  | 19.05 |
|-------------------------------|-------|
| Pitch P (in)                  | 0.75  |
| Pin diameter d2<br>max (mm)   | 5.72  |
| Pin diameter d2<br>max (in)   | 0.23  |
| Plate height h2 max<br>(mm)   | 15    |
| Plate height h2 max<br>(in)   | 0.59  |
| Plate thickness T<br>max (mm) | 2.29  |
| Plate thickness T<br>max (in) | 0.09  |
| Weight (kg/m)                 | 3.13  |
| Weight (lbs/ft)               | 2.1   |