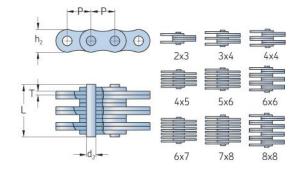

## **PHC 1966X5MTR**

| Pitch P (mm)                  | 19.05 |
|-------------------------------|-------|
| Pitch P (in)                  | 0.75  |
| Pin diameter d2<br>max (mm)   | 5.72  |
| Pin diameter d2<br>max (in)   | 0.23  |
| Plate height h2 max<br>(mm)   | 15    |
| Plate height h2 max<br>(in)   | 0.59  |
| Plate thickness T<br>max (mm) | 2.29  |
| Plate thickness T<br>max (in) | 0.09  |
| Weight (kg/m)                 | 2.37  |
| Weight (lbs/ft)               | 1.59  |