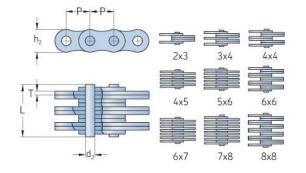

## PHC 1588X5MTR

| Pitch P (mm)                  | 15.88 |
|-------------------------------|-------|
| Pitch P (in)                  | 0.63  |
| Pin diameter d2<br>max (mm)   | 5.08  |
| Pin diameter d2<br>max (in)   | 0.2   |
| Plate height h2 max<br>(mm)   | 12.7  |
| Plate height h2 max<br>(in)   | 0.5   |
| Plate thickness T<br>max (mm) | 1.94  |
| Plate thickness T<br>max (in) | 0.08  |
| Weight (kg/m)                 | 2.34  |
| Weight (lbs/ft)               | 1.57  |