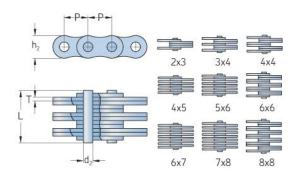

## PHC 1578X5MTR

| Pitch P (mm)                  | 15.88 |
|-------------------------------|-------|
| Pitch P (in)                  | 0.63  |
| Pin diameter d2<br>max (mm)   | 5.08  |
| Pin diameter d2<br>max (in)   | 0.2   |
| Plate height h2 max (mm)      | 12.7  |
| Plate height h2 max (in)      | 0.5   |
| Plate thickness T<br>max (mm) | 1.94  |
| Plate thickness T<br>max (in) | 0.08  |
| Weight (kg/m)                 | 2.2   |
| Weight (lbs/ft)               | 1.48  |
|                               |       |