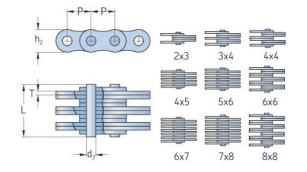

## PHC 1566X5MTR

| Pitch P (mm)                  | 15.88 |
|-------------------------------|-------|
| Pitch P (in)                  | 0.63  |
| Pin diameter d2<br>max (mm)   | 5.08  |
| Pin diameter d2<br>max (in)   | 0.2   |
| Plate height h2 max<br>(mm)   | 12.7  |
| Plate height h2 max<br>(in)   | 0.5   |
| Plate thickness T<br>max (mm) | 1.94  |
| Plate thickness T<br>max (in) | 0.08  |
| Weight (kg/m)                 | 1.77  |
| Weight (lbs/ft)               | 1.19  |