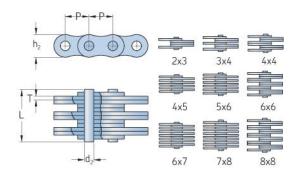

## PHC 1545X5MTR

| Pitch P (mm)        | 15.88 |
|---------------------|-------|
| Pitch P (in)        | 0.63  |
| Pin diameter d2     | 5.08  |
| max (mm)            |       |
| Pin diameter d2     | 0.2   |
| max (in)            |       |
| Plate height h2 max | 12.7  |
| (mm)                |       |
| Plate height h2 max | 0.5   |
| (in)                |       |
| Plate thickness T   | 1.94  |
| max (mm)            |       |
| Plate thickness T   | 0.08  |
| max (in)            |       |
| Weight (kg/m)       | 1.33  |
| Weight (lbs/ft)     | 0.89  |
|                     | /     |