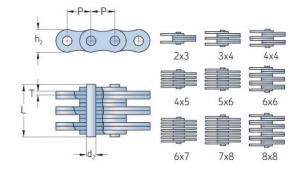

## PHC 1256X5MTR

| Pitch P (mm)                  | 12.7 |
|-------------------------------|------|
| Pitch P (in)                  | 0.5  |
| Pin diameter d2<br>max (mm)   | 4.45 |
| Pin diameter d2<br>max (in)   | 0.18 |
| Plate height h2 max<br>(mm)   | 10.6 |
| Plate height h2 max<br>(in)   | 0.42 |
| Plate thickness T<br>max (mm) | 1.7  |
| Plate thickness T<br>max (in) | 0.07 |
| Weight (kg/m)                 | 1.17 |
| Weight (lbs/ft)               | 0.79 |