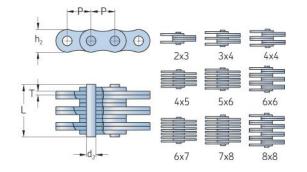

## PHC 1234X5MTR

| Pitch P (mm)                  | 12.7 |
|-------------------------------|------|
| Pitch P (in)                  | 0.5  |
| Pin diameter d2<br>max (mm)   | 4.45 |
| Pin diameter d2<br>max (in)   | 0.18 |
| Plate height h2 max<br>(mm)   | 10.6 |
| Plate height h2 max<br>(in)   | 0.42 |
| Plate thickness T<br>max (mm) | 1.7  |
| Plate thickness T<br>max (in) | 0.07 |
| Weight (kg/m)                 | 0.75 |
| Weight (lbs/ft)               | 0.5  |