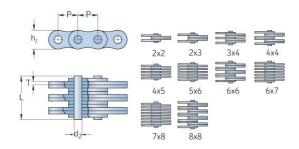

## PHC FL1244X5MTR

| Pitch P (mm)                  | 12.7 |
|-------------------------------|------|
| Pitch P (in)                  | 0.5  |
| Pin diameter d2<br>max (mm)   | 4.45 |
| Pin diameter d2<br>max (in)   | 0.18 |
| Plate height h2 max (mm)      | 10.2 |
| Plate height h2 max<br>(in)   | 0.4  |
| Plate thickness T<br>max (mm) | 1.7  |
| Plate thickness T<br>max (in) | 0.07 |
| Weight (kg/m)                 | 0.83 |
| Weight (lbs/ft)               | 0.56 |