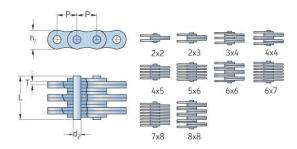

## PHC F1223X5MTR

| Pitch P (mm)                  | 12.7 |
|-------------------------------|------|
| Pitch P (in)                  | 0.5  |
| Pin diameter d2<br>max (mm)   | 4.45 |
| Pin diameter d2<br>max (in)   | 0.18 |
| Plate height h2 max (mm)      | 10.2 |
| Plate height h2 max<br>(in)   | 0.4  |
| Plate thickness T<br>max (mm) | 2.03 |
| Plate thickness T<br>max (in) | 0.08 |
| Weight (kg/m)                 | 0.61 |
| Weight (lbs/ft)               | 0.41 |