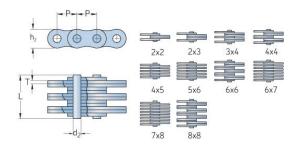

## PHC FL966X5MTR

| Pitch P (mm)                  | 9.53 |
|-------------------------------|------|
| Pitch P (in)                  | 0.38 |
| Pin diameter d2<br>max (mm)   | 3.28 |
| Pin diameter d2<br>max (in)   | 0.13 |
| Plate height h2 max (mm)      | 8.7  |
| Plate height h2 max<br>(in)   | 0.34 |
| Plate thickness T<br>max (mm) | 1    |
| Plate thickness T<br>max (in) | 0.04 |
| Weight (kg/m)                 | 0.65 |
| Weight (lbs/ft)               | 0.44 |