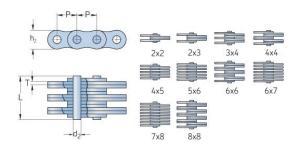

## PHC FL944X5MTR

| Pitch P (mm)                  | 9.53 |
|-------------------------------|------|
| Pitch P (in)                  | 0.38 |
| Pin diameter d2<br>max (mm)   | 3.28 |
| Pin diameter d2<br>max (in)   | 0.13 |
| Plate height h2 max (mm)      | 8.7  |
| Plate height h2 max<br>(in)   | 0.34 |
| Plate thickness T<br>max (mm) | 1.04 |
| Plate thickness T<br>max (in) | 0.04 |
| Weight (kg/m)                 | 0.43 |
| Weight (lbs/ft)               | 0.29 |