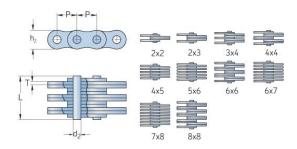

## PHC FL844X5MTR

| Pitch P (mm)                  | 8    |
|-------------------------------|------|
| Pitch P (in)                  | 0.31 |
| Pin diameter d2<br>max (mm)   | 2.31 |
| Pin diameter d2<br>max (in)   | 0.09 |
| Plate height h2 max (mm)      | 6.9  |
| Plate height h2 max<br>(in)   | 0.27 |
| Plate thickness T<br>max (mm) | 0.73 |
| Plate thickness T<br>max (in) | 0.03 |
| Weight (kg/m)                 | 0.25 |
| Weight (lbs/ft)               | 0.17 |