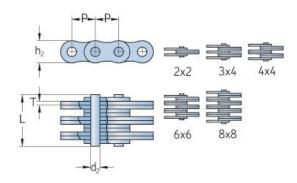

## PHC AL1688X5MTR

| Pitch P (mm)        | 50.8  |
|---------------------|-------|
| Pitch P (in)        | 2     |
| Pin diameter d2     | 14.21 |
| max (mm)            |       |
| Pin diameter d2     | 0.56  |
| max (in)            |       |
| Plate height h2 max | 41.6  |
| (mm)                |       |
| Plate height h2 max | 1.64  |
| (in)                |       |
| Plate thickness T   | 6.4   |
| max (mm)            |       |
| Plate thickness T   | 0.25  |
| max (in)            |       |
| Weight (kg/m)       | 25.47 |
| Weight (lbs/ft)     | 17.12 |