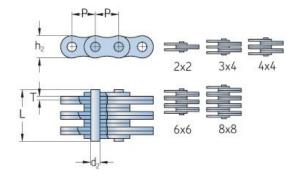

## PHC AL1644X5MTR

| Pitch P (mm)                  | 50.8  |
|-------------------------------|-------|
| Pitch P (in)                  | 2     |
| Pin diameter d2<br>max (mm)   | 14.21 |
| Pin diameter d2<br>max (in)   | 0.56  |
| Plate height h2 max<br>(mm)   | 41.6  |
| Plate height h2 max<br>(in)   | 1.64  |
| Plate thickness T<br>max (mm) | 6.4   |
| Plate thickness T<br>max (in) | 0.25  |
| Weight (kg/m)                 | 12.98 |
| Weight (lbs/ft)               | 8.72  |