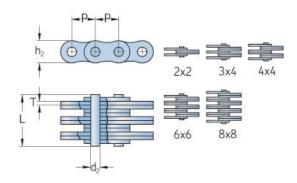

## PHC AL1444X5MTR

| Pitch P (mm)        | 44.45 |
|---------------------|-------|
| Pitch P (in)        | 1.75  |
| Pin diameter d2     | 12.64 |
| max (mm)            |       |
| Pin diameter d2     | 0.5   |
| max (in)            |       |
| Plate height h2 max | 36.4  |
| (mm)                |       |
| Plate height h2 max | 1.43  |
| (in)                |       |
| Plate thickness T   | 5.6   |
| max (mm)            |       |
| Plate thickness T   | 0.22  |
| max (in)            |       |
| Weight (kg/m)       | 10.34 |
| Weight (lbs/ft)     | 6.95  |