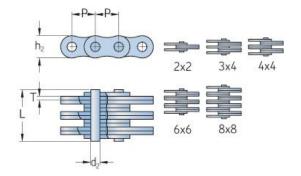

## PHC AL1288X5MTR

| Pitch P (mm)                  | 38.1  |
|-------------------------------|-------|
| Pitch P (in)                  | 1.5   |
| Pin diameter d2<br>max (mm)   | 11.1  |
| Pin diameter d2<br>max (in)   | 0.44  |
| Plate height h2 max<br>(mm)   | 30.5  |
| Plate height h2 max<br>(in)   | 1.2   |
| Plate thickness T<br>max (mm) | 4.8   |
| Plate thickness T<br>max (in) | 0.19  |
| Weight (kg/m)                 | 14.03 |
| Weight (lbs/ft)               | 9.43  |